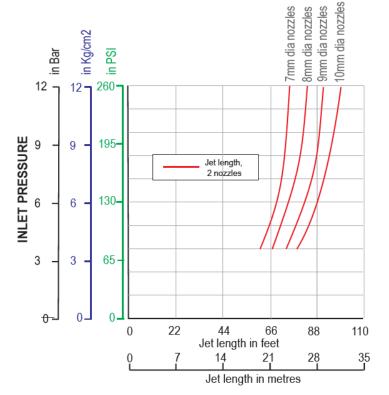

### Performance Graph Inlet Pressure vs Jet Length

- Performance as measured discharging water at 20degC.
- For guidance on how to select a suitable tank cleaning machine get in touch with a Teryair.
- Actual discharge performance may vary depending on cleaning media used, its viscosity and its density.