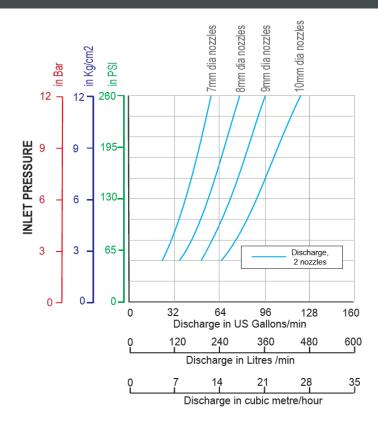

## Performance Graph Inlet Pressure vs Discharge

- Performance as measured discharging water at 20degC.
- For guidance on how to select a suitable tank cleaning machine get in touch with a Teryair.
- Actual discharge performance may vary depending on cleaning media used, its viscosity and its density.