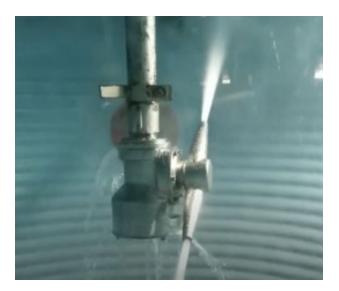

## TANK CLEANING MACHINE

These are twin nozzle tank washing machines. They have a Stainless Steel 316L construction combined with PEEK gears for durability and chemical resistivity. The two opposing nozzles continously rotate in two axes and complete a complete cleaning cycyle in 20 minutes

### 360deg spherical coverage

The nozzles rotate simultaneously in an X and Y axis and effectively direct the fluid jet to all surfaces of the tank.