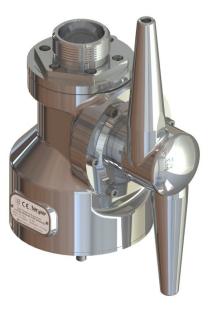

## TANK CLEANING MACHINE

These are twin nozzle tank washing machines. They have a Stainless Steel 316L construction combined with PEEK gears for durability and chemical resistivity. The two opposing nozzles continously rotate in two axes and complete a complete cleaning cycyle in 20 minutes

## **General Features**

- Optional Portable threaded type or Fixed Flange type
- Choice of nozzles, 6 to 10 mm diameter
- 8mm Nozzles are provided along with the machine, extra nozzles can be ordered.
- Clutch enabled nozzles allow nozzle positioning during insertion.

## **Technical Data**

| Maximum Discharge         | 27m3/hr, 450 litres/min                                                                         |
|---------------------------|-------------------------------------------------------------------------------------------------|
| Maximum Jet Length        | 31 mtrs, 100feet                                                                                |
| Operating Pressure range  | 3 to 12 Bar                                                                                     |
| Machine Weight            | 7 Kgs, 15.4lbs                                                                                  |
| Temperature upto          | 90 deg C                                                                                        |
| Cycle time                | 20 mins (with std 8mm nozzle and 8 Bar supply pressure)                                         |
| Portable Thread detail    | 1-1/2 inch BSP or 1-1/2 NPT (pl specify while ordering)                                         |
| Fixed Flange Detail (opt) | 5" OD X 3.88" PCD X 0.62" Bolt Hole DIa, (127mm, 98.5, 15.7mm resp) as ANSI<br>B16.5 Class #150 |