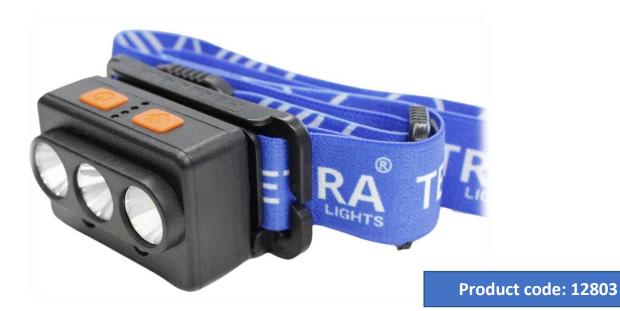

## TETRA RHL-2107 Rechargeable LED headtorch

## **Special features:**

- Battery indicator on top
- 7 light modes (incl red light and SOS-function)
- Motion activation possible
- Including charger
- Powerfull LED's
- Long battery life
- IP65

## **Product specs:**

| · · · · · · · · · · · · · · · · · · · |              |
|---------------------------------------|--------------|
|                                       |              |
| Lumen                                 | 350 lm       |
| IP-rating                             | IP65         |
| Battery capacity                      | 800 mAH      |
| Color                                 | Black        |
| Worklight size                        | 6 x 4 x 3 cm |
| Nett weight                           | 80 gr        |
| Gross weight                          | 120 gr       |
| Box size                              | 7 x 8 x 5 cm |
| Approvals                             | CE approved  |