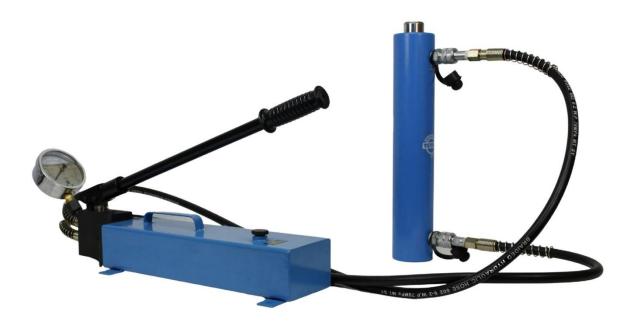

## Basic double acting hydraulic cylinder set-up

- 1) Handlever
- 2) Oil reservoir plug
- 3) Return valve
- 4) Hose 1,5 meter (male thread in pump, other side female thread)
- 5) Female Hydraulic coupler
- 6) Male Hydraulic coupler
- 7) Hydraulic cylinders