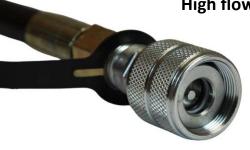

| 400 mm                   | 50 mm                      | 80 mm                 | 28,3 cm2                |
| 12365 | TETRA THC-50200D | 50 Ton               | 200 mm      | 315 mm                   | 80 mm                      | 130 mm                | 63,6 cm2                |
| 12366 | TETRA THC-50300D | 50 Ton               | 300 mm      | 415 mm                   | 80 mm                      | 130 mm                | 63,6 cm2                |

| Code  | Product          | Oil cap<br>(cc) | USE PUMP  | IMPA   |
|-------|------------------|-----------------|-----------|--------|
| 12364 | TETRA THC-20300D | 849 cc          | THHP-700S | 615149 |
| 12365 | TETRA THC-50200D | 1272 сс         | THHP-700S | 615150 |
| 12366 | TETRA THC-50300D | 1980 сс         | THHP-700S | 615151 |





Pump hose end



Cylinder side

## Basic double acting hydraulic cylinder set-up



- 1) Handlever
- 2) Oil reservoir plug
- 3) Return valve
- 4) Hose 1,5 meter (male thread in pump, other side female thread)
- 5) Female Hydraulic coupler
- 6) Male Hydraulic coupler
- 7) Hydraulic cylinders