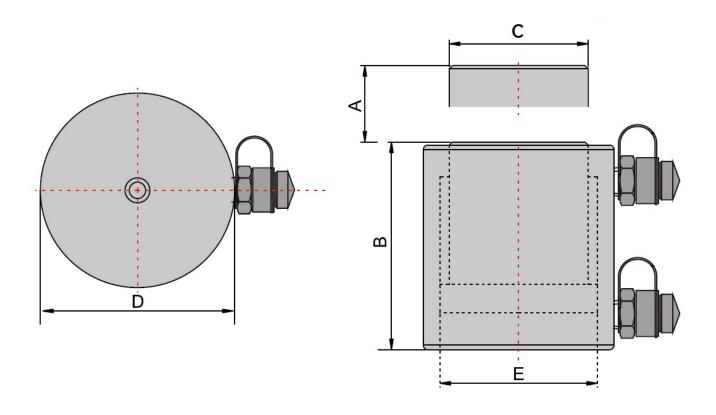

## **Dimensions:**

|       |                  |                      | A           | В                        | С                          | D                     | E                       |
|-------|------------------|----------------------|-------------|--------------------------|----------------------------|-----------------------|-------------------------|
| Code  | Product          | Lifting cap<br>(Ton) | Stroke (mm) | Closed<br>Height<br>(mm) | Piston<br>diameter<br>(mm) | Cylinder<br>size (mm) | Effective<br>area (cm2) |
| 12364 | TETRA THC-20300D | 20 Ton               | 300 mm      | 400 mm                   | 50 mm                      | 80 mm                 | 28,3 cm2                |
| 12365 | TETRA THC-50200D | 50 Ton               | 200 mm      | 315 mm                   | 80 mm                      | 130 mm                | 63,6 cm2                |
| 12366 | TETRA THC-50300D | 50 Ton               | 300 mm      | 415 mm                   | 80 mm                      | 130 mm                | 63,6 cm2                |