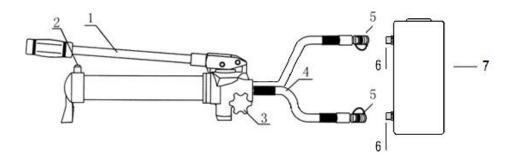

## Basic double acting hydraulic cylinder set-up

- 1) Handlever
- 2) Oil reservoir plug
- 3) Return valve
- 4) Hose 1,5 meter (male thread in pump, other side female thread)
- 5) Female Hydraulic coupler
- 6) Male Hydraulic coupler
- 7) Hydraulic cylinders