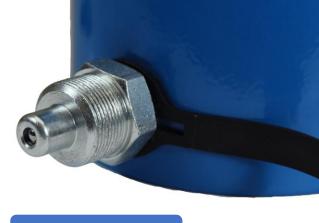

| 50 mm                      | 80 mm                 | 28,3 cm2                |
| 12365 | TETRA THC-50200D | 50 Ton               | 200 mm      | 315 mm                   | 80 mm                      | 130 mm                | 63,6 cm2                |
| 12366 | TETRA THC-50300D | 50 Ton               | 300 mm      | 415 mm                   | 80 mm                      | 130 mm                | 63,6 cm2                |

| Code  | Product          | Oil cap<br>(cc) | USE PUMP  | IMPA   |
|-------|------------------|-----------------|-----------|--------|
| 12364 | TETRA THC-20300D | 849 cc          | THHP-700S | 615149 |
| 12365 | TETRA THC-50200D | 1272 сс         | THHP-700S | 615150 |
| 12366 | TETRA THC-50300D | 1980 сс         | THHP-700S | 615151 |





Pump hose end



Cylinder side

## Basic double acting hydraulic cylinder set-up



- 1) Handlever
- 2) Oil reservoir plug
- 3) Return valve
- 4) Hose 1,5 meter (male thread in pump, other side female thread)
- 5) Female Hydraulic coupler
- 6) Male Hydraulic coupler
- 7) Hydraulic cylinders