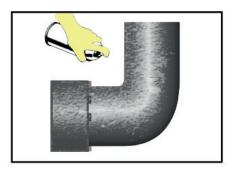

### **Application:**

The can should be at room temperature and only be sprayed at a good ventilated area. Before every spraying process shake can well for about 2 minutes until the stirring ball moves freely. Test material compatibility by spraying on a similar surface. Remove rust and degrease the surface thoroughly and spray crosswise at a distance of 25 to 30 cm. In case of several layers let it dry for 5 minutes before spraying the next layer. Self cleaning nozzle.