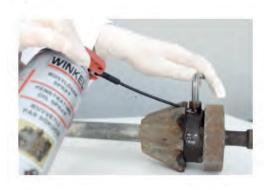

## **Application area:**

- Rusty and oxidised screw connections
- Passenger cars
- Trucks
- Agricultural and construction machinery

### **Application:**

Shake can well before use. Mechanically clean the area to be treated of coarse dirt. From a distance of approx. 20 cm spray an even coat. Leave to take effect briefly. Repeat application for stubborn connections.