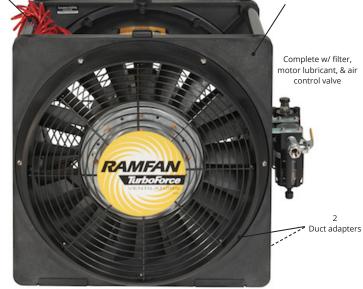

## **AFi50xx** 16"/40 cm

Blower/Fxhauster

The large, air driven AFi50xx ventilator is stackable in storage or during operation. It exhausts the air outside of the duct, not in airstream. The AFi50xx hazardous location blower/exhauster also provides protection and peace of mind to the user.

## **Specifications**

| Model                                                           | AFi50xx                              |
|-----------------------------------------------------------------|--------------------------------------|
| Part                                                            | AA7000                               |
| IMPA Code                                                       | 591512, 591426                       |
| Motor                                                           | GAST 4AM-NRV-50C                     |
| Motor Type                                                      | Totally Encapsulated Air Flame Proof |
| Noise                                                           | 89 dB @ 3' (1 m)                     |
| Run Time                                                        | Continuous                           |
| Weight                                                          | 43 lbs/ 20 kg                        |
| Dimensions (h/w/d)                                              | 19 x 21 x 16 in / 48 x 53 x 41 cm    |
| Duct Adapters                                                   | 2                                    |
| AIR CONSUMPTION AND HORSEPOWER REQUIREMENTS FOR AIR COMPRESSOR* |                                      |
| Air Pressure (PSIG) Inlet Air                                   | 80                                   |