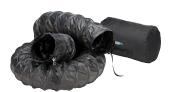

## ECKO Flex™ Anti-Static Duct with carrying bag

Order # FDT-1615CBR - 16" (40cm) anti-static duct 15' (4.6 m), w/ carrying bag

Order # FDT-1625CBR - 16" (40cm) anti-static duct 25' (7.6 m), w/ carrying bag