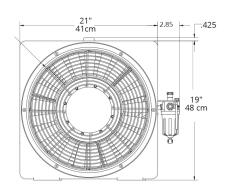

## **Specifications**

| Model                                                           | AFi50xx                              |
|-----------------------------------------------------------------|--------------------------------------|
| Part                                                            | AA7000                               |
| IMPA Code                                                       | 591512, 591426                       |
| Motor                                                           | GAST 4AM-NRV-50C                     |
| Motor Type                                                      | Totally Encapsulated Air Flame Proof |
| Noise                                                           | 89 dB @ 3' (1 m)                     |
| Run Time                                                        | Continuous                           |
| Weight                                                          | 43 lbs/ 20 kg                        |
| Dimensions (h/w/d)                                              | 19 x 21 x 16 in / 48 x 53 x 41 cm    |
| Duct Adapters                                                   | 2                                    |
| AIR CONSUMPTION AND HORSEPOWER REQUIREMENTS FOR AIR COMPRESSOR* |                                      |
| Air Pressure (PSIG) Inlet Air                                   | 80                                   |