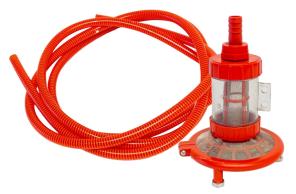

#### included accessories

10 meter high pressure hose

Supply hose with filter

Spray gun incl lance and spray tip

<sup>\* 1</sup> piece needed per additional hose

| EXTRA SUPPLY HOSE |                                                    |
|-------------------|----------------------------------------------------|
| 4008              | Water hose, PVC, Diameter 19 mm (3/4), Length 50 m |