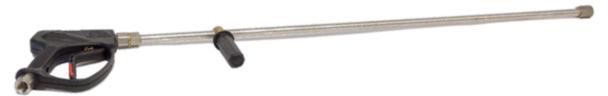

#### included accessories

10 meter high pressure hose

Supply hose with filter

Spray gun incl lance and spray tip

| SPARE GUN |                                                                                                               |
|-----------|---------------------------------------------------------------------------------------------------------------|
| 12517     | TETRA HPG-500, Gun incl lance for high pressure cleaners up to 500 bar, 1/2" BSP male connection, incl nozzle |