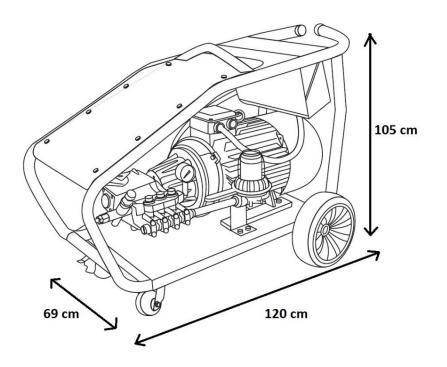

#### **Product specs:**

| Application          | High-pressure washing            |
|----------------------|----------------------------------|
| Max Bar              | 500 Bar                          |
| Power supply         | 440V 3Ph 60Hz                    |
| Motor                | 22 Kw                            |
| Capacity             | 16 L/min                         |
| Hose connection      | 1/2 " BSP                        |
| Water supply hose    | 2.5 meter (19mm inside diameter) |
| Nett weight          | 270 Kg                           |
| Product size (LxWxH) | 120 x 69 x 105 cm                |
| Packed dimensions    | 125 x 75 x 109 cm                |
| Packed weight        | 280 Kg                           |
| Power cable          | 8 meter (4*10mm2)                |
| Approvals            | CE approved                      |