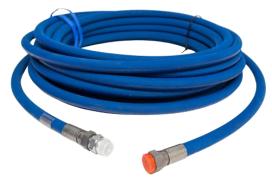

#### included accessories

10 meter high pressure hose

Supply hose with filter

Spray gun incl lance and spray tip

#### TETRA LD-500 High-Pressure Water Blaster

| EXTRA HOSES |                                                                                                    |
|-------------|----------------------------------------------------------------------------------------------------|
| 4488        | Industrial high-pressure hose, 500 Bar, Diameter 1/2", Length 15 m, 1/2" Female swivel connections |
| 4489        | Industrial high-pressure hose, 500 Bar, Diameter 1/2", Length 20 m, 1/2" Female swivel connections |
| 4490        | Industrial high-pressure hose, 500 Bar, Diameter 1/2", Length 25 m, 1/2" Female swivel connections |
| 4491        | Industrial high-pressure hose, 500 Bar, Diameter 1/2", Length 30 m, 1/2" Female swivel connections |
| 4492        | Industrial high-pressure hose, 500 Bar, Diameter 1/2", Length 50 m, 1/2" Female swivel connections |
| 12519       | Double nipple for high pressure machines up to 500 bar, 1/2" BSP male - 1/2" BSP male *            |

<sup>\* 1</sup> piece needed per additional hose

| EXTRA SUPPLY HOSE |                                                    |
|-------------------|----------------------------------------------------|
| 4008              | Water hose, PVC, Diameter 19 mm (3/4), Length 50 m |