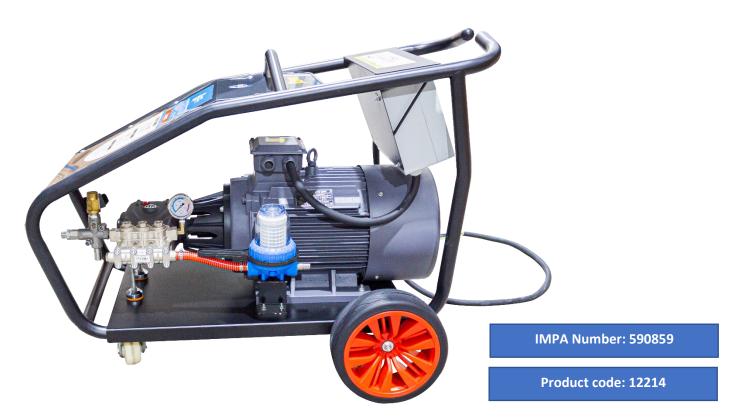

## TETRA LD-500 High-Pressure Water Blaster

#### **Product specs:**

| Application          | High-pressure washing            |
|----------------------|----------------------------------|
| Max Bar              | 500 Bar                          |
| Power supply         | 440V 3Ph 60Hz                    |
| Motor                | 22 Kw                            |
| Capacity             | 16 L/min                         |
| Hose connection      | 1/2 " BSP                        |
| Water supply hose    | 2.5 meter (19mm inside diameter) |
| Nett weight          | 270 Kg                           |
| Product size (LxWxH) | 120 x 69 x 105 cm                |
| Packed dimensions    | 125 x 75 x 109 cm                |
| Packed weight        | 280 Kg                           |
| Power cable          | 8 meter (4*10mm2)                |
| Approvals            | CE approved                      |