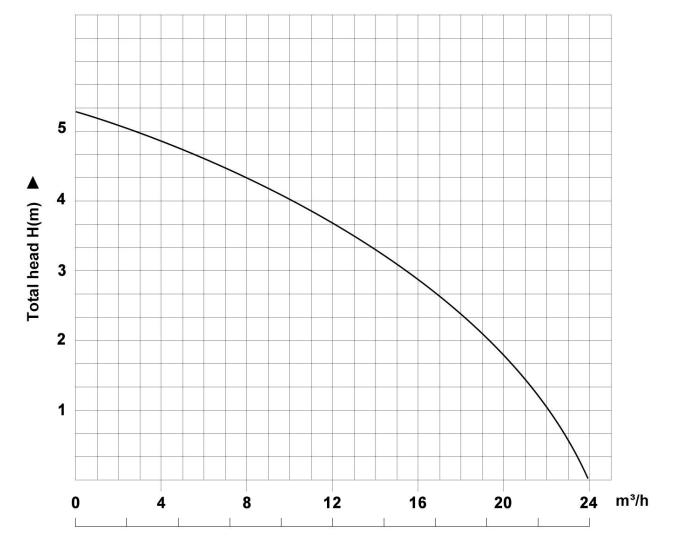

## **Product specs:**

| Power supply                | 220V 1Ph 60Hz            |
|-----------------------------|--------------------------|
| Motor                       | 1.5 Kw (2 HP)            |
| Max Capacity                | 0.40 m3/min = 24000 L/hr |
| Max Head                    | 5.3 m                    |
| Hose connection             | 3 " (BSP Female thread)  |
| Power cable                 | 7 meter (4*1.0 mm2)      |
| Max particles               | Soft solids up to 3.8 cm |
| Housing material            | Cast iron                |
| Moving parts                | Stainless steel          |
| Nett weight                 | 41 Kg                    |
| Product size                | 54 x 23 x 50 cm          |
| Packed size (in wooden box) | 64 x 28 x 34 cm          |
| Packed (gross) weight       | 45 kg                    |
| Approvals                   | CE approved              |