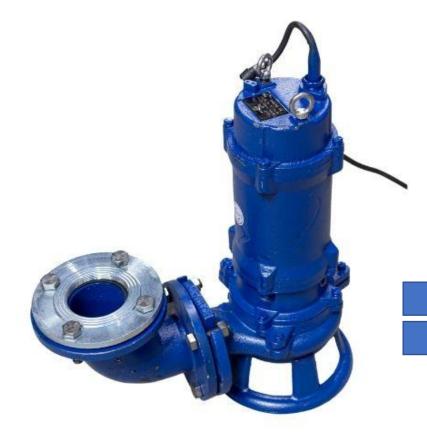

## TETRA TESP-3004 Electric sump/trash pump

IMPA Number: 591626

Product code: 12309

CE

TETRA TESP-3004 Electric sump/trash pump