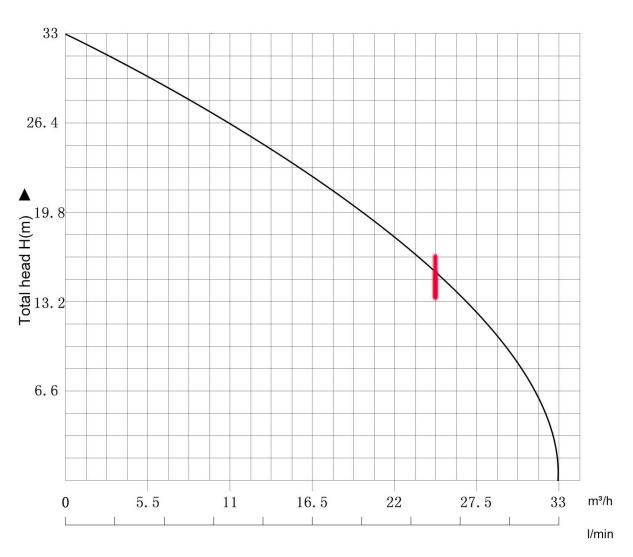

## TETRA TESP-3002-50M Electric sump pump

Flow rate Q ▶

## **Product specs:**

| Power supply                | 440V 3Ph 60Hz            |
|-----------------------------|--------------------------|
| Motor                       | 2.2 Kw (3 HP)            |
| Max Capacity                | 0.55 m3/min = 33000 L/hr |
| Max Head                    | 33 m                     |
| Hose connection             | 3 " (BSP Female thread)  |
| Power cable                 | 50 meter (4*2.0 mm2)     |
| Housing material            | Cast iron                |
| Moving parts                | Stainless steel          |
| Nett weight                 | 47 Kg                    |
| Product size (LxWxH)        | 56 x 44 x 20 cm          |
| Packed size (in wooden box) | 64 x 28 x 32 cm          |
| Packed (gross) weight       | 50 kg                    |
| Approvals                   | CE approved              |