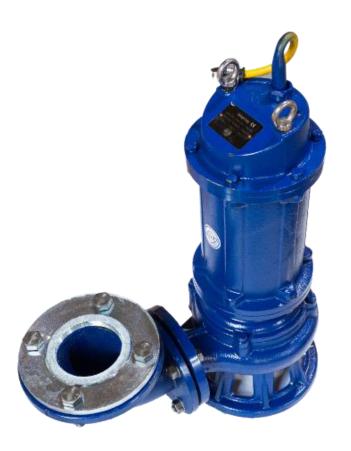

## TETRA TESP-3002-50M Electric sump pump

IMPA Number: 591628

Product code: 12306

## **Product specs:**

| Power supply                | 440V 3Ph 60Hz            |
|-----------------------------|--------------------------|
| Motor                       | 2.2 Kw (3 HP)            |
| Max Capacity                | 0.55 m3/min = 33000 L/hr |
| Max Head                    | 33 m                     |
| Hose connection             | 3 " (BSP Female thread)  |
| Power cable                 | 50 meter (4*2.0 mm2)     |
| Housing material            | Cast iron                |
| Moving parts                | Stainless steel          |
| Nett weight                 | 47 Kg                    |
| Product size (LxWxH)        | 56 x 44 x 20 cm          |
| Packed size (in wooden box) | 64 x 28 x 32 cm          |
| Packed (gross) weight       | 50 kg                    |
| Approvals                   | CE approved              |