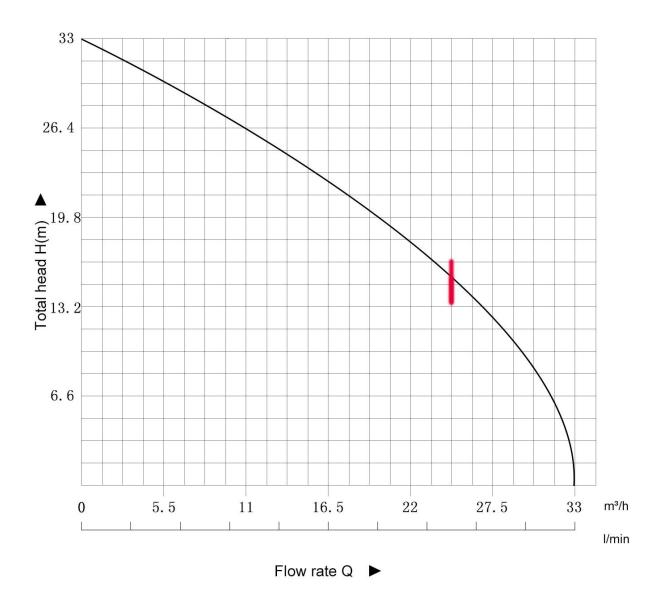

## **Product specs:**

| Power supply                | 440V 3Ph 60Hz            |
|-----------------------------|--------------------------|
| Motor                       | 2.2 Kw (3 HP)            |
| Max Capacity                | 0.55 m3/min = 33000 L/hr |
| Max Head                    | 33 m                     |
| Hose connection             | 3 " (BSP Female thread)  |
| Power cable                 | 7 meter (4*1.0 mm2) *    |
| Housing material            | Cast iron                |
| Moving parts                | Stainless steel          |
| Nett weight                 | 40 Kg                    |
| Product size (LxWxH)        | 56 x 44 x 20 cm          |
| Packed size (in wooden box) | 62 x 25 x 30 cm          |
| Packed (gross) weight       | 43 kg                    |
| Approvals                   | CE approved              |