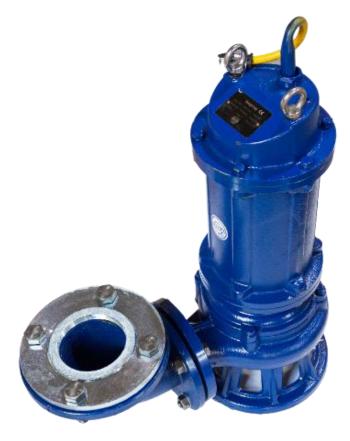

## TETRA TESP-3002 Electric sump pump

IMPA Number: 591628

Product code: 12305

CE

## **Product specs:**

| Power supply                | 440V 3Ph 60Hz            |
|-----------------------------|--------------------------|
| Motor                       | 2.2 Kw (3 HP)            |
| Max Capacity                | 0.55 m3/min = 33000 L/hr |
| Max Head                    | 33 m                     |
| Hose connection             | 3 " (BSP Female thread)  |
| Power cable                 | 7 meter (4*1.0 mm2) *    |
| Housing material            | Cast iron                |
| Moving parts                | Stainless steel          |
| Nett weight                 | 40 Kg                    |
| Product size (LxWxH)        | 56 x 44 x 20 cm          |
| Packed size (in wooden box) | 62 x 25 x 30 cm          |
| Packed (gross) weight       | 43 kg                    |
| Approvals                   | CE approved              |