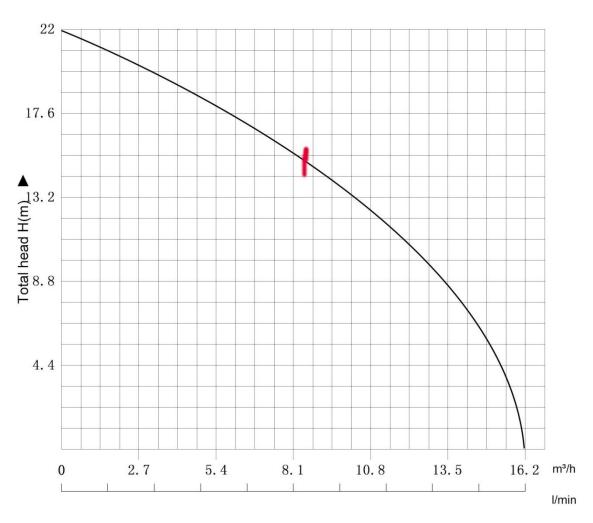

-----------------|--------------------------|
| Motor                       | 1.1 Kw (1.5 HP)          |
| Max Capacity                | 0.27 m3/min = 16200 L/hr |
| Max Head                    | 22 m                     |
| Hose connection             | 2 " (BSP Female thread)  |
| Power cable                 | 7 meter (4*0.75 mm2)     |
| Housing material            | Cast iron                |
| Moving parts                | Stainless steel          |
| Nett weight                 | 29 Kg                    |
| Product size                | 53 x 40 x 22 cm          |
| Packed size (in wooden box) | 59 x 25 x 28 cm          |
| Packed (gross) weight       | 32 kg                    |
| Approvals                   | CE approved              |





## TETRA TESP-2001 Electric sump pump





Flow rate Q ▶