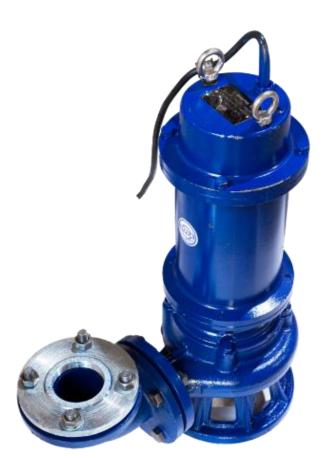

## **TETRA TESP-2001 Electric sump pump**

IMPA Number: 591627

**Product code: 12297** 

## **Product specs:**

| Power supply                | 220V 1Ph 60Hz            |
|-----------------------------|--------------------------|
| Motor                       | 1.1 Kw (1.5 HP)          |
| Max Capacity                | 0.27 m3/min = 16200 L/hr |
| Max Head                    | 22 m                     |
| Hose connection             | 2 " (BSP Female thread)  |
| Power cable                 | 7 meter (4*0.75 mm2)     |
| Housing material            | Cast iron                |
| Moving parts                | Stainless steel          |
| Nett weight                 | 29 Kg                    |
| Product size                | 53 x 40 x 22 cm          |
| Packed size (in wooden box) | 59 x 25 x 28 cm          |
| Packed (gross) weight       | 32 kg                    |
| Approvals                   | CE approved              |