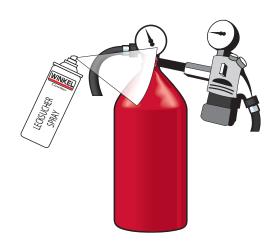

### **Operation Range:**

 For inspection of pipes, hoses, fittings, valves, brazed, screwed or welded joints, pressure containers, compressors, etc.

## **Application:**

- The parts to be tested must be under pressure.
  Shake can well before use spray suspicious areas, blister
- Formation indicates leak, even finest hairline cracks.