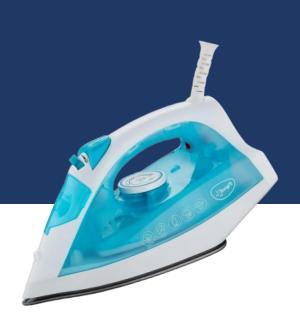

## Steam Irons RB1246B-110

| F | _ | 2 | tı | r | _ | c | • |
|---|---|---|----|---|---|---|---|
| г | H | 7 |    |   | - | - |   |

| Steam / Dry                                                           |  |  |
|-----------------------------------------------------------------------|--|--|
| 1000 Watts                                                            |  |  |
| Non-Stick                                                             |  |  |
| Dial Thermostat                                                       |  |  |
| 140 ml                                                                |  |  |
| Dry, Steam and Spray                                                  |  |  |
| Yes                                                                   |  |  |
| Easy grip fabric selector, Self-cleaning, Super instant heating ready |  |  |
|                                                                       |  |  |