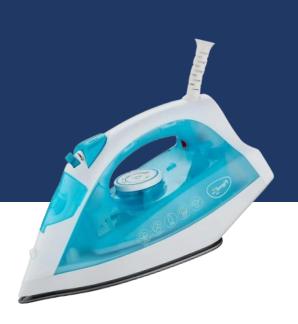

## Steam Irons RB1229B-220

## Features:

| Туре                | Steam / Dry                                                           |
|---------------------|-----------------------------------------------------------------------|
| Power               | 1000 Watts                                                            |
| Sole Plate          | Non-Stick                                                             |
| Controls            | Dial Thermostat                                                       |
| Water tank Capacity | 140 ml                                                                |
| Options             | Dry, Steam and Spray                                                  |
| Light Indicator     | Yes                                                                   |
| Special Features    | Easy grip fabric selector, Self-cleaning, Super instant heating ready |