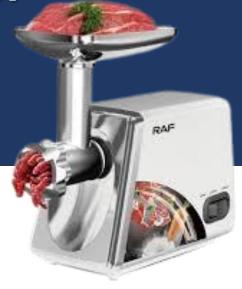

**Meat Grinder-Mincer** 

R93368-110V

| Fe | ea | tι | ıre | es: |
|----|----|----|-----|-----|
|----|----|----|-----|-----|

| Capacity                 |         | 110kg / hr                                                                         |  |  |
|--------------------------|---------|------------------------------------------------------------------------------------|--|--|
| Bowl Material            |         | Non-Stick                                                                          |  |  |
| Blade Material           |         | Stainless Steel                                                                    |  |  |
| No. of Blades            |         | 3                                                                                  |  |  |
| Reverse mode             |         | Yes                                                                                |  |  |
| Accessories              |         | Kebbe & Sausage maker                                                              |  |  |
| Attachments              |         | Locking Handle, Food Tray, Fixed Ring<br>Meat Grips, Blade, Knife Meshes, Push Rod |  |  |
| Electrical Specification |         |                                                                                    |  |  |
| Power                    |         | 2500 Watts                                                                         |  |  |
| Voltage                  |         | 110V~120V                                                                          |  |  |
| Frequency                |         | 60Hz                                                                               |  |  |
| Shipping Details         |         |                                                                                    |  |  |
|                          | Product | 26 x 15 x 32 cm                                                                    |  |  |
| Dimension (WxDxH)        | Вох     | 43 x 18 x 23 cm                                                                    |  |  |
| \Maight                  | Net     | 2.0 kg                                                                             |  |  |
| Weight                   | Cross   | 2.4 kg                                                                             |  |  |