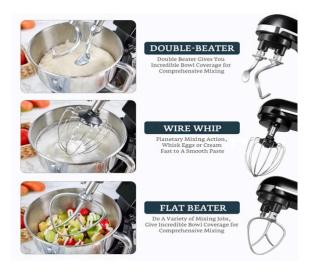

### [Double Dough Hook]

Kneader capable of simulating the movement of the hand, planetary style mixer with a double hook to easily knead leavened doughs, the dough maker is faster and less tiring than manual work.

### [Complete Set]

5.5Qt stainless steel bowl with comfortable handle. Multifunctional accessories including beater, whips. A complete set that meets all needs in the kitchen. Splash protection cover that helps add ingredients during the kneading process without getting dirty and messy.