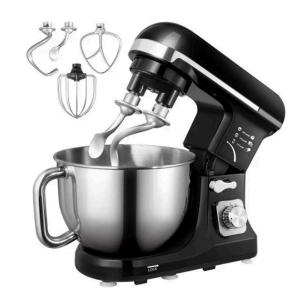

### [Complete Set]

5.5Qt stainless steel bowl with comfortable handle. Multifunctional accessories including beater, whips. A complete set that meets all needs in the kitchen. Splash protection cover that helps add ingredients during the kneading process without getting dirty and messy.

#### [Tilting Head Design Compact Body]

Tiltable mixer head for easy access to the dough. Non-slip silicone feet keep the machine steady, preventing it from moving or bouncing during operation.