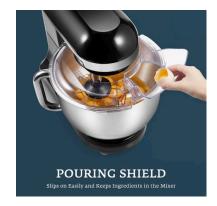

### [Complete Set]

5.5Qt stainless steel bowl with comfortable handle. Multifunctional accessories including beater, whips. A complete set that meets all needs in the kitchen. Splash protection cover that helps add ingredients during the kneading process without getting dirty and messy.