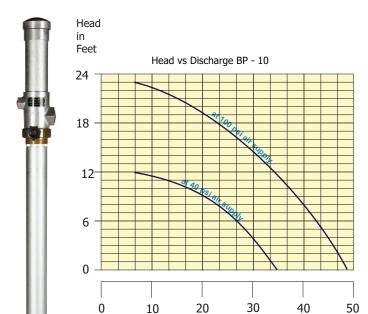

#### **Technical Specifications**

Model No: BP10 Weight: 5.3 kgs Tube dia: 55 mm Air consumption: 15 cfm Air Inlet connector: Rc 1/4 inch Fluid outlet connector: Rc 3/4 inch