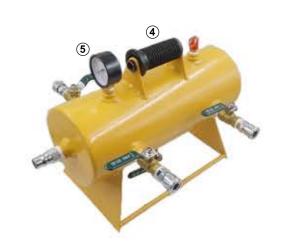

## **Features**

| Number | Product Name                   | Quantity |
|--------|--------------------------------|----------|
| 1      | Quick Connect Coupler SM30     | 4        |
| 2      | Brass Valve 3/8"               | 4        |
| 3      | Quick Connect Couple PM400     | 1        |
| 4      | Rubber Handle                  | 1        |
| (5)    | Explosion-proof Pressure Gauge | 1        |