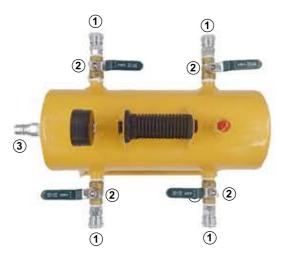

## **Features**

| Number | Product Name                   | Quantity |
|--------|--------------------------------|----------|
| 1      | Quick Connect Coupler SM30     | 4        |
| 2      | Brass Valve 3/8"               | 4        |
| 3      | Quick Connect Couple PM400     | 1        |
| 4      | Rubber Handle                  | 1        |
| (5)    | Explosion-proof Pressure Gauge | 1        |