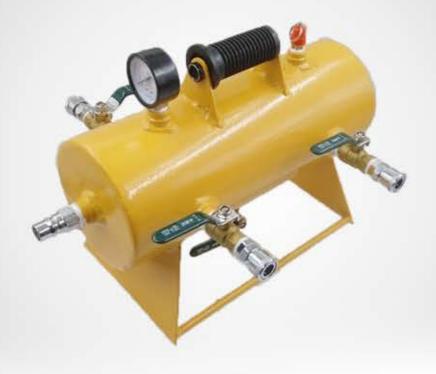

## **Four-Way Air Distributor**

Constructed from carbon steel pipe, this unit allows for the simultaneous connection of up to 4 pneumatic tools to a single air line, ensuring constant feed pressure throughout the operation. It features a carrying handle for easy transport, support skids for stability, and a safety valve complete with a pressure gauge to maintain safe and efficient operation.