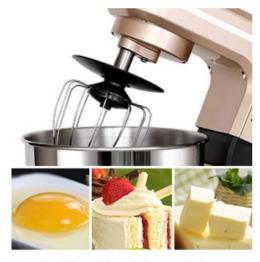

#### Stainless Steel Wire Whip:

- Whip the egg whites for 4 min continuely until foaming
- Whip 200 ml cream at speed 4 6 for 4 min
- 12 eggs for 250 ml at most