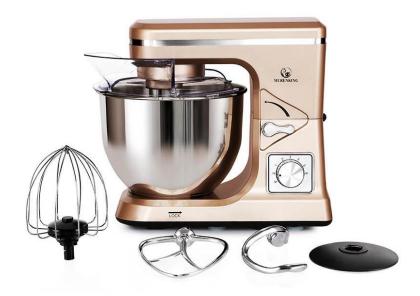

## UNIVERSAL KITCHEN MACHINE

Model: MK37/C

Key features:

| Model No.            | МК-37/С                              |
|----------------------|--------------------------------------|
| Voltage              | 110-120V                             |
| Frequency            | 60Hz                                 |
| Power                | 500W                                 |
| Speed                | 6-Speed with pulse control           |
| Bowl Material        | Stainless Steel                      |
| Bowl Capacity        | 5L                                   |
| Standard Accessories | Dough hook, Mixing Beater, Egg Whisk |
| Housing Material     | ABS Plastic                          |
| Product Dimension    | D435 * W551 * H364CM                 |
|                      |                                      |

#### **Product Details Illustration**

6-Speed Motor

5 Quart Stainless Steel Bowl

**398-Point Planetary Trajectories**