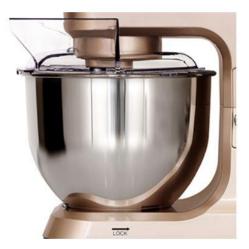

## UNIVERSAL KITCHEN MACHINE

Model: MK37/C

Key features:

| Model No.            | МК-37/С                              |
|----------------------|--------------------------------------|
| Voltage              | 110-120V                             |
| Frequency            | 60Hz                                 |
| Power                | 500W                                 |
| Speed                | 6-Speed with pulse control           |
| Bowl Material        | Stainless Steel                      |
| Bowl Capacity        | 5L                                   |
| Standard Accessories | Dough hook, Mixing Beater, Egg Whisk |
| Housing Material     | ABS Plastic                          |
| Product Dimension    | D435 * W551 * H364CM                 |
|                      |                                      |

#### **Product Details Illustration**

6-Speed Motor

5 Quart Stainless Steel Bowl

**398-Point Planetary Trajectories**