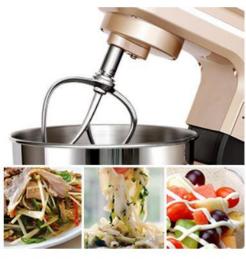

#### Y-Shape Flat Beater:

- Quickly & thoroughly mashing potatoes, cake batter and cookie dough.
- Mix foods as your recipe; cookbook.
- Vegetable & Salad ratio 5:1

From 4 to 6 Speed Gear - Whip Egg Whites & Cream.