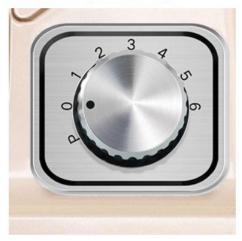

### **Mutifunctional Accessories**

From 1 to 3 Speed Gear - Mix and Knead Yeast Dough Easily.

#### C-Shape Dough Hook:

- Speed 1 for 30s; speed 2 for 30s before continuing on speed 3 for 3 min.
- Flour & Water ratio 5:3.
- 600 g max dough.

From 1 to 4 Speed Gear - Mix Potatoes & Cookies.

#### Y-Shape Flat Beater:

- Quickly & thoroughly mashing potatoes, cake batter and cookie dough.
- Mix foods as your recipe; cookbook.
- Vegetable & Salad ratio 5:1

From 4 to 6 Speed Gear - Whip Egg Whites & Cream.

#### Stainless Steel Wire Whip:

- Whip the egg whites for 4 min continuely until foaming
- Whip 200 ml cream at speed 4 6 for 4 min
- 12 eggs for 250 ml at most

#### **Product Details Illustration**

6-Speed Motor

5 Quart Stainless Steel Bowl

**398-Point Planetary Trajectories**