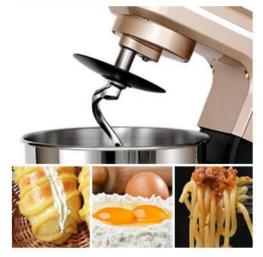

#### C-Shape Dough Hook:

- Speed 1 for 30s; speed 2 for 30s before continuing on speed 3 for 3 min.
- Flour & Water ratio 5:3.
- 600 g max dough.

From 1 to 4 Speed Gear - Mix Potatoes & Cookies.