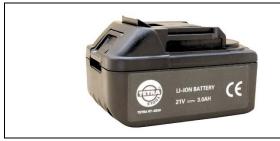

| Model            | 12836<br>Rechargeable Battery TETRA RT-SB30 |
|------------------|---------------------------------------------|
| Voltage          | 21V                                         |
| Battery capacity | 3000mAh                                     |
| Weight           | 530g                                        |