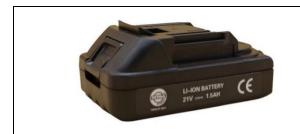

## Availabe spares & Accessories

| Model            | 12835<br>Rechargeable Battery TETRA RT-SB15 |
|------------------|---------------------------------------------|
| Voltage          | 21V                                         |
| Battery capacity | 1500mAh                                     |
| Weight           | 320g                                        |