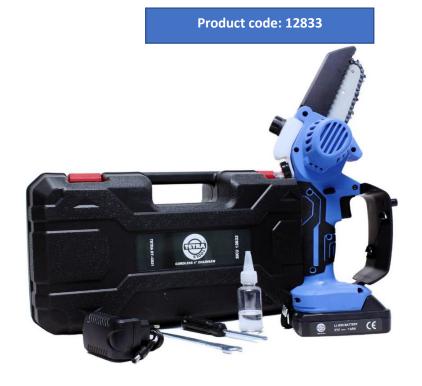

## TETRA RT-CS21 Rechargeable Chainsaw

### Including

- Spoke wrench
- instruction manual
- product case
- Chainsaw Lubrication oil
- 1 Battery Charger 100-240V
- 1 chargeable battery 1500mAh

#### **Product specs:**

| Battery voltage         | 21V              |
|-------------------------|------------------|
| Charger power supply    | 110-230V 50/60Hz |
| Rated power             | 750 W            |
| Free speed              | 4500 RPM         |
| Machine length          | 12 x 16 x 34 cm  |
| Nett weight             | 1.3 kg           |
| Gross weight            | 2.2 kg           |
| Box size                | 24 x 30 x 7 cm   |
| Approvals               | CE approved      |
| Battery type            | Li-lon           |
| Battery capacity in mAh | 1500 mAh         |