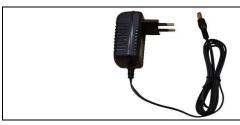

| Wiodei  | Tools                                  |
|---------|----------------------------------------|
| Voltage | 110-240V 50/60 Hz                      |
| Weight  | 85g                                    |
| Model   | 12838 TETRA RT-SC10 Spare chains 100mm |
| Amount  | 3 Pieces                               |