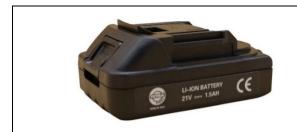

## Availabe spares & Accessories

| Model            | 12835<br>Rechargeable Battery TETRA RT-SB15 |
|------------------|---------------------------------------------|
| Voltage          | 21V                                         |
| Battery capacity | 1500mAh                                     |
| Weight           | 320g                                        |