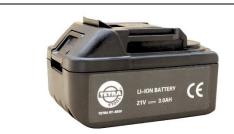

| Model            | 12836<br>Rechargeable Battery TETRA RT-SB30 |
|------------------|---------------------------------------------|
| Voltage          | 21V                                         |
| Battery capacity | 3000mAh                                     |
| Weight           | 530g                                        |