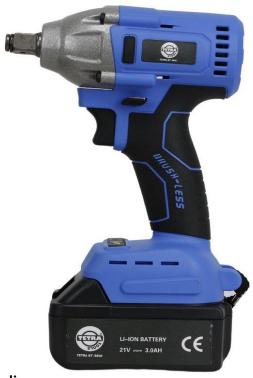

## TETRA RT-IW21 Rechargeable impact wrench 1/2" sqdr

Including:

- Instruction manual
- Product case
- 1 Battery Charger 110-230V
- 1 chargeable battery 3000mAh

IMPA Number: 590926

Product code: 12829

## **Product specs:**

| Battery voltage         | 21V              |
|-------------------------|------------------|
| Charger power supply    | 110-230V 50/60Hz |
| Rated power             | 750 W            |
| Free speed              | 2200 RPM         |
| Machine length          | 8 x 17x 25 cm    |
| Nett weight             | 1.1 kg           |
| Gross weight            | 2.8 kg           |
| Box size                | 24 x 30 x 10 cm  |
| Approvals               | CE approved      |
| Battery type            | Li-lon           |
| Battery capacity in mAh | 3000 mAh         |
| Maximum torque          | 320 Nm           |
| sqdr                    | ½ inch           |

## TETRA RT-IW21 Rechargeable impact wrench 1/2" sqdr