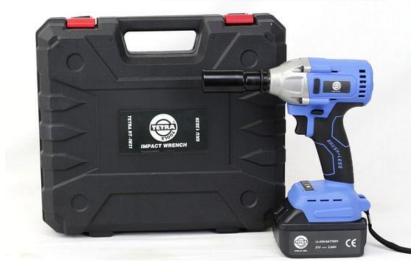

## TETRA RT-IW21 Rechargeable impact wrench 1/2" sqdr

Including:

- Instruction manual
- Product case
- 1 Battery Charger 110-230V
- 1 chargeable battery 3000mAh

IMPA Number: 590926

Product code: 12829

## **Product specs:**

| Battery voltage         | 21V              |
|-------------------------|------------------|
| Charger power supply    | 110-230V 50/60Hz |
| Rated power             | 750 W            |
| Free speed              | 2200 RPM         |
| Machine length          | 8 x 17x 25 cm    |
| Nett weight             | 1.1 kg           |
| Gross weight            | 2.8 kg           |
| Box size                | 24 x 30 x 10 cm  |
| Approvals               | CE approved      |
| Battery type            | Li-lon           |
| Battery capacity in mAh | 3000 mAh         |
| Maximum torque          | 320 Nm           |
| sqdr                    | ½ inch           |

## TETRA RT-IW21 Rechargeable impact wrench 1/2" sqdr