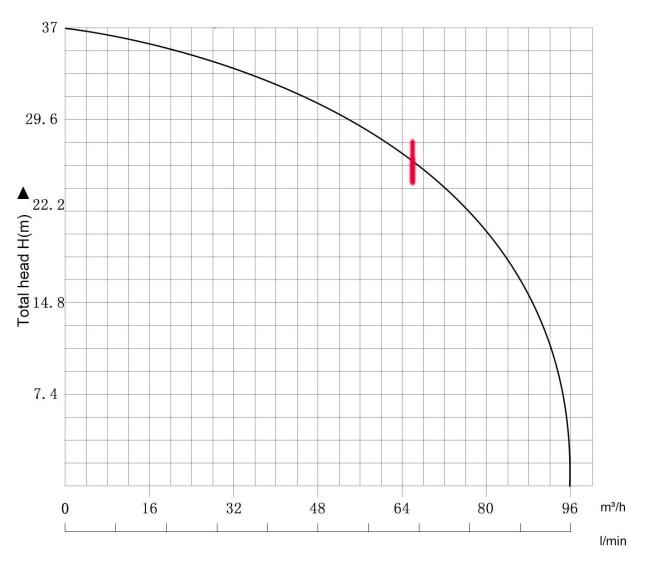

## **TETRA TESP-4001** Electric sump pump

Flow rate Q ▶

## **Product specs:**

| Power supply                | 440V 3Ph 60Hz            |
|-----------------------------|--------------------------|
| Motor                       | 7.5 Kw (10 HP)           |
| Max Capacity                | 1.60 m3/min = 96000 L/hr |
| Max Head                    | 37 m                     |
| Hose connection             | 4 " (BSP Female thread)  |
| Power cable                 | 7 meter (4*3.0 mm2)      |
| Housing material            | Cast iron                |
| Moving parts                | Stainless steel          |
| Nett weight                 | 108 Kg                   |
| Product size (LxWxH)        | 77 x 26 x 55 cm          |
| Packed size (in wooden box) | 88 x 35 x 45 cm          |
| Packed (gross) weight       | 101 kg                   |
| Approvals                   | CE approved              |