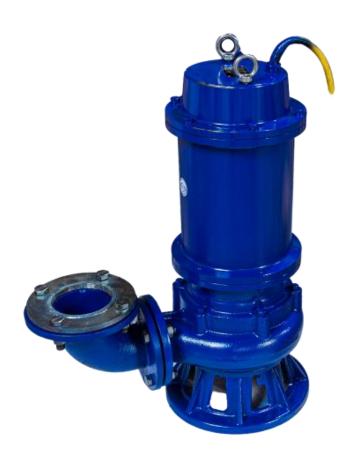

## TETRA TESP-4001 Electric sump pump

IMPA Number: 591630

Product code: 12311

## **Product specs:**

| Power supply                | 440V 3Ph 60Hz            |
|-----------------------------|--------------------------|
| Motor                       | 7.5 Kw (10 HP)           |
| Max Capacity                | 1.60 m3/min = 96000 L/hr |
| Max Head                    | 37 m                     |
| Hose connection             | 4 " (BSP Female thread)  |
| Power cable                 | 7 meter (4*3.0 mm2)      |
| Housing material            | Cast iron                |
| Moving parts                | Stainless steel          |
| Nett weight                 | 108 Kg                   |
| Product size (LxWxH)        | 77 x 26 x 55 cm          |
| Packed size (in wooden box) | 88 x 35 x 45 cm          |
| Packed (gross) weight       | 101 kg                   |
| Approvals                   | CE approved              |