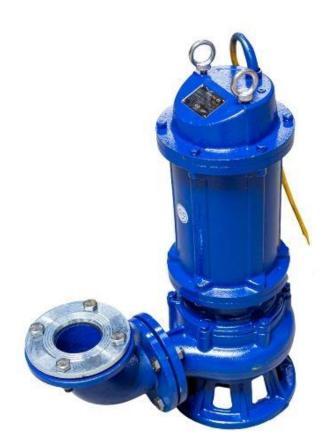

## TETRA TESP-3003 Electric sump pump

IMPA Number: 591630

**Product code: 12307** 

## **Product specs:**

| Power supply                | 440V 3Ph 60Hz            |
|-----------------------------|--------------------------|
| Motor                       | 5.5 Kw (7.5 HP)          |
| Max Capacity                | 0.90 m3/min = 54000 L/hr |
| Max Head                    | 55 m                     |
| Hose connection             | 3 " (BSP Female thread)  |
| Power cable                 | 7 meter (4*2.5 mm2) *    |
| Housing material            | Cast iron                |
| Moving parts                | Stainless steel          |
| Nett weight                 | 80 Kg                    |
| Product size (LxWxH)        | 73 x 24 x 51 cm          |
| Packed size (in wooden box) | 77 x 32 x 38 cm          |
| Packed (gross) weight       | 85 kg                    |
| Approvals                   | CE approved              |