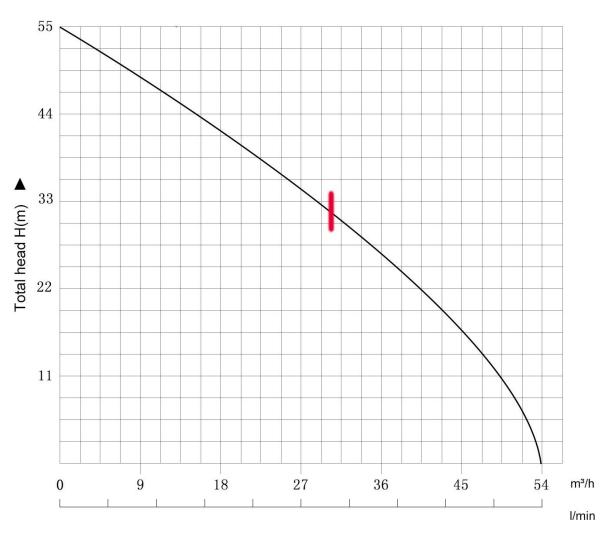

## **Product specs:**

| Power supply                | 440V 3Ph 60Hz            |
|-----------------------------|--------------------------|
| Motor                       | 5.5 Kw (7.5 HP)          |
| Max Capacity                | 0.90 m3/min = 54000 L/hr |
| Max Head                    | 55 m                     |
| Hose connection             | 3 " (BSP Female thread)  |
| Power cable                 | 7 meter (4*2.5 mm2) *    |
| Housing material            | Cast iron                |
| Moving parts                | Stainless steel          |
| Nett weight                 | 80 Kg                    |
| Product size (LxWxH)        | 73 x 24 x 51 cm          |
| Packed size (in wooden box) | 77 x 32 x 38 cm          |
| Packed (gross) weight       | 85 kg                    |
| Approvals                   | CE approved              |

<sup>\*</sup> Also available with 50 m power cable included, product code 12308

Flow rate Q ▶