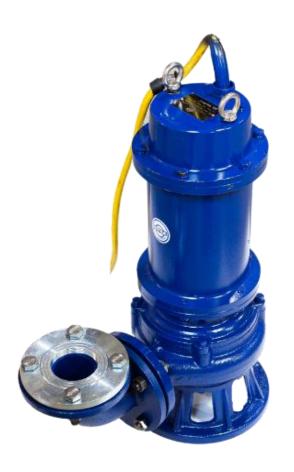

## TETRA TESP-1001 Electric sump pump

IMPA Number: 591622

**Product code: 12295** 

## **Product specs:**

| Power supply                | 220V 1Ph 60Hz           |
|-----------------------------|-------------------------|
| Motor                       | 0.75 Kw (1 HP)          |
| Max Capacity                | 0.12 m3/min = 7200 L/hr |
| Max Head                    | 30 m                    |
| Hose connection             | 1 " (BSP Female thread) |
| Power cable                 | 7 meter (4*0.75 mm2)    |
| Housing material            | Cast iron               |
| Moving parts                | Stainless steel         |
| Nett weight                 | 25 Kg                   |
| Product size                | 50 x 20 x 33 cm         |
| Packed size (in wooden box) | 56 x 24 x 28 cm         |
| Packed (gross) weight       | 28 kg                   |
| Approvals                   | CE approved             |