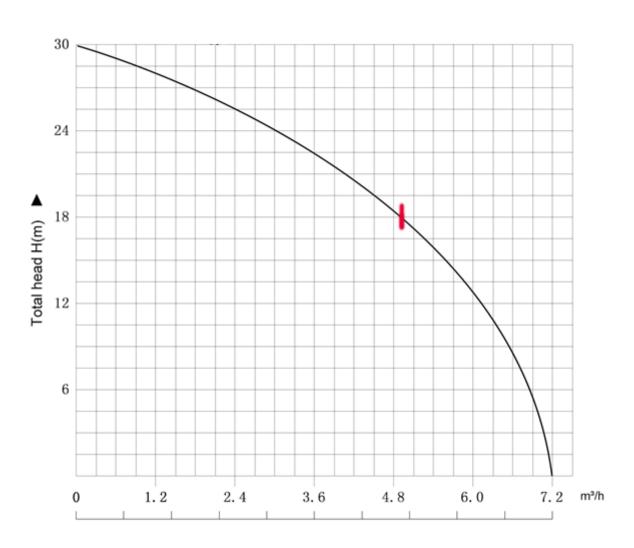

## **TETRA TESP-1001** Electric sump pump

Flow rate Q ▶

## **Product specs:**

| Power supply                | 220V 1Ph 60Hz           |
|-----------------------------|-------------------------|
| Motor                       | 0.75 Kw (1 HP)          |
| Max Capacity                | 0.12 m3/min = 7200 L/hr |
| Max Head                    | 30 m                    |
| Hose connection             | 1 " (BSP Female thread) |
| Power cable                 | 7 meter (4*0.75 mm2)    |
| Housing material            | Cast iron               |
| Moving parts                | Stainless steel         |
| Nett weight                 | 25 Kg                   |
| Product size                | 50 x 20 x 33 cm         |
| Packed size (in wooden box) | 56 x 24 x 28 cm         |
| Packed (gross) weight       | 28 kg                   |
| Approvals                   | CE approved             |